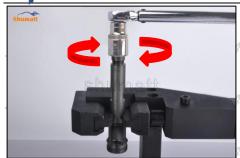

### 2.4. DLLA144P1539 Injector Nozzle's Installation

(1) Tightening torque of injector nozzle

The torque lever and tightening moment specified in the injector maintenance manual must be installed when the injector nozzle is installed. (50Nm)

Mob/Whatsapp: +86 13410541523 Tel: +8675523215133

Email: ruby@shumatt.com

© 2022 Shenzhen Shumatt Technology Co., Ltd

The tightening torque of the nozzle cap must be installed in accordance with the tightening torque specified in the injector maintenance manual