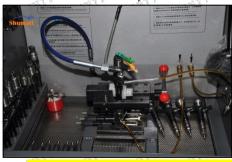

# 2.2. DLLA144P1539 Injector Nozzle Inspection.

(1) Check whether there is deformation, cracking, thread damage, quenching, leakage and rust in the guide

Mob/Whatsapp: +86 13410541523 Tel: +8675523215133

Email: <u>ruby@shumatt.com</u> Website: <u>www.shumatt.com</u>

sleeve, spring, gasket and tight cap of the nozzle. The tight cap of the nozzle must be replaced after being disassembled for more than 5 times, as shown in the following.

- (2) Replace the tight cap of the nozzle and the copper gasket of the injector nozzle
- (3) Check whether the gap between the nozzle needle and the nozzle shell is within the standard range and whether it reaches the standard for use
- All parts should be examined for wear under a microscope at least 20 times larger.
- Nozzle tight cap deformation, cracking, thread damage, quenching, leakage, will lead to black smoke vehicle cap, fuel injector damage.
- ▲ Injector opening pressure greater than or less than the specified range may cause injector damage.
- ▲ Failure to replace wearing parts in time during maintenance may lead to fuel injector damage. ✓