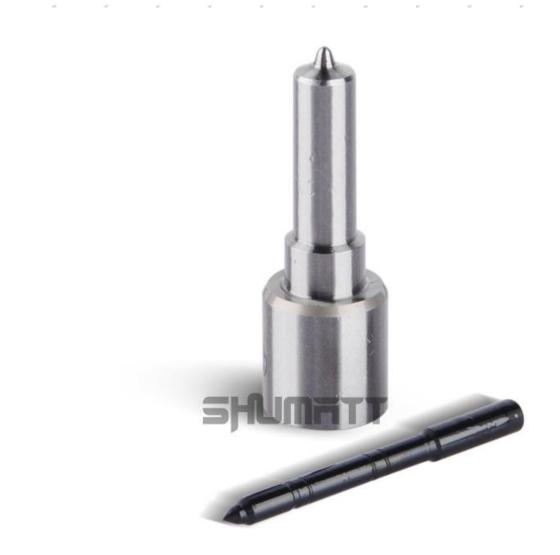

#### 1.1. DLLA144P1539 Injector Nozzle's Basic Information

| Title Title | Common Rail Injector Nozzle DLLA144P1539 China<br>made new | Brand  |
|-------------|------------------------------------------------------------|--------|
| SKU1        | G1Z17LA144P1539                                            | LIWEI  |
| SKU2        | G1X9LA144P1539                                             | XINGMA |
| SKU3        | G4X9LA144P1539/X900B2B4P1539GB                             | XINGMA |

#### 1.2. DLLA144P1539 Injector Nozzle's Common Written Part Number

| Injector Nozzle Order Number | Injector Nozzle Engraved Number |
|------------------------------|---------------------------------|
| 0433171949                   | DLLA144P1539                    |

#### 1.4. DLLA144P1539 Injector Nozzle's Specifications and Dimensions Parameters

Injector Nozzle Size: 6 cm\*1.5cm \*1.5 cm

Injector Nozzle Barrel Dimensions: 7 cm \*2 cm \*2 cm

Single Injector Nozzle Weight: 0.03kg

Injector Nozzle 10 PCS Per Box: 10 cm \*8 cm \*4cm Injector Nozzle Weight 10 PCS Per Box: 0.3kg

Injector Nozzle Quality: China Made New Injector Nozzle

Injector Nozzle MOQ: 10 PCS