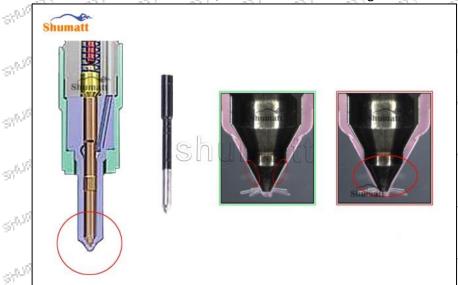

# 2.2. DLLA144P1539 Injector Nozzle Inspection.

(1) Check whether there is deformation, cracking, thread damage, quenching, leakage and rust in the guide

Mob/Whatsapp: +86 13410541523 Tel: +8675523215133

Email: <u>ruby@shumatt.com</u> Website: <u>www.shumatt.com</u>

sleeve, spring, gasket and tight cap of the nozzle. The tight cap of the nozzle must be replaced after being disassembled for more than 5 times, as shown in the following.

- (2) Replace the tight cap of the nozzle and the copper gasket of the injector nozzle
- (3) Check whether the gap between the nozzle needle and the nozzle shell is within the standard range and whether it reaches the standard for use
- All parts should be examined for wear under a microscope at least 20 times larger.
- Nozzle tight cap deformation, cracking, thread damage, quenching, leakage, will lead to black smoke vehicle cap, fuel injector damage.
- ▲ Injector opening pressure greater than or less than the specified range may cause injector damage.
- ▲ Failure to replace wearing parts in time during maintenance may lead to fuel injector damage. ✓